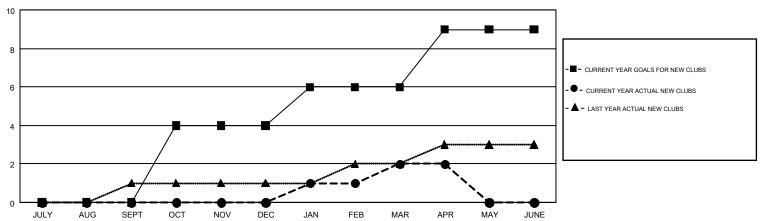

## GMT MONTHLY MEMBERSHIP PROGRESS REPORT

Results as of: 4/30/2018

Multiple District 11

GMT: STEVE ANTON

LOCATION: MICHIGAN

GMT CA 1

| Clubs         |               |           |               | Members               |                           |                         |                                              |  |
|---------------|---------------|-----------|---------------|-----------------------|---------------------------|-------------------------|----------------------------------------------|--|
|               | RESULTS FOR   | 2017-2018 |               | RESULTS FOR 2017-2018 |                           |                         |                                              |  |
| QUARTER       | NEW CLUB GOAL | NEW CLUBS | DROPPED CLUBS | QUARTER               | MEMBER GROWTH NET<br>GOAL | MEMBER GROWTH<br>ACTUAL | DROPPED MEMBERS ACTUAL (including transfers) |  |
| JULY/AUG/SEPT | 0             | 0         | 2             | JULY/AUG/SEPT         | -62                       | 207                     | 351                                          |  |
| OCT/NOV/DEC   | 4             | 0         | 3             | OCT/NOV/DEC           | -41                       | 311                     | 354                                          |  |
| JAN/FEB/MAR   | 2             | 2         | 3             | JAN/FEB/MAR           | -37                       | 292                     | 300                                          |  |
| APR/MAY/JUNE  | 3             | 0         | 0             | APR/MAY/JUNE          | -25                       | 120                     | 55                                           |  |

## GOALS AND ACTUAL NEW CLUBS CUMULATIVE

| DROPPED CLUBS: 8  DROPPED MEMBERS |       | 221 CLUBS OF 389 ADDED 1 OR MORE NEW MEMBERS | GENDER DISTR<br>MALE<br>FEMALE | , , , , , , , , , , , , , , , , , , , , |       |
|-----------------------------------|-------|----------------------------------------------|--------------------------------|-----------------------------------------|-------|
| DECEASED                          | 159   | CLICK HERE FOR CUMULATIVE                    | TOTAL FAMILY UNIT MEMBERS      |                                         | 1,991 |
| CLUB CANCELLED 53 OTHER 848       |       | MEMBERSHIP DATA                              | FAMILY MEMBERS PAYING HALF     |                                         | 1,016 |
| TOTAL                             | 1,060 |                                              | DUES                           |                                         |       |