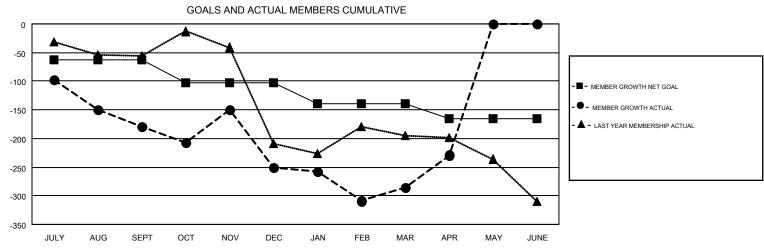

## GMT MONTHLY MEMBERSHIP PROGRESS REPORT

Results as of: 4/30/2018

Multiple District 11

GMT: STEVE ANTON

LOCATION: MICHIGAN

GMT CA 1

| Clubs         |               |           |               | Members               |                           |                         |                                              |  |
|---------------|---------------|-----------|---------------|-----------------------|---------------------------|-------------------------|----------------------------------------------|--|
|               | RESULTS FOR   | 2017-2018 |               | RESULTS FOR 2017-2018 |                           |                         |                                              |  |
| QUARTER       | NEW CLUB GOAL | NEW CLUBS | DROPPED CLUBS | QUARTER               | MEMBER GROWTH NET<br>GOAL | MEMBER GROWTH<br>ACTUAL | DROPPED MEMBERS ACTUAL (including transfers) |  |
| JULY/AUG/SEPT | 0             | 0         | 2             | JULY/AUG/SEPT         | -62                       | 207                     | 351                                          |  |
| OCT/NOV/DEC   | 4             | 0         | 3             | OCT/NOV/DEC           | -41                       | 311                     | 354                                          |  |
| JAN/FEB/MAR   | 2             | 2         | 3             | JAN/FEB/MAR           | -37                       | 292                     | 300                                          |  |
| APR/MAY/JUNE  | 3             | 0         | 0             | APR/MAY/JUNE          | -25                       | 120                     | 55                                           |  |